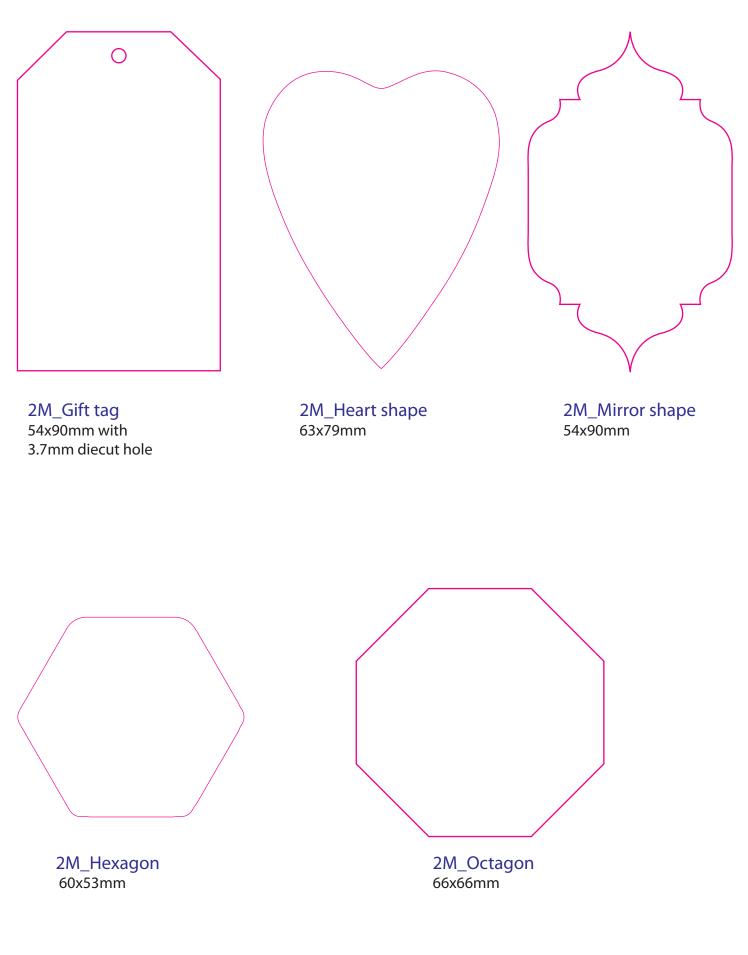

## $\bigcirc$

1M\_65x25mm Key Card 65x25mm with 4mm diecut hole

1M\_39x9mm diecut hole

61mm round

70x70mm with 5mm diecut hole

2M\_Ticket shape 88x26mm

2M\_Saw shape 90x54mm

2M\_14mm Insert Cuts 93x57mm