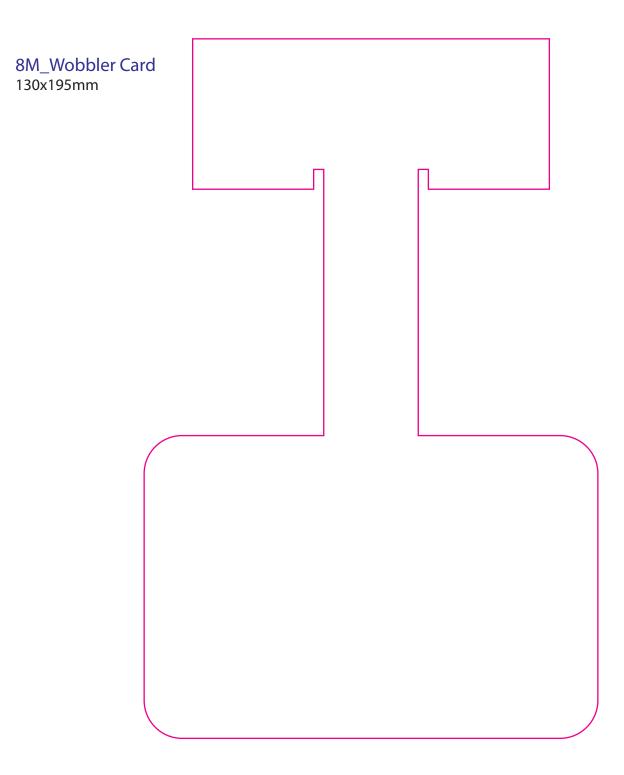

M\_86x54mm\_Multiple rounded corners 86x54mm with 5mm rounded corners x3 20mm rounded corner x1 2M\_90x54mm\_1 rounded corner 90x54mm with 12mm rounded corner



## 2M\_86x54mm\_3mm rounded corners 86x54mm with 3mm rounded corners



3mm rounded corners

2M\_90x54mm\_2mm rounded corners 90x54mm with 2mm rounded corners 2M\_90x55mm\_6mm rounded corners 90x55mm with 6mm round corners



2M\_55x90mm Tag\_C 55x90mm with 5mm rounded corners 4mm diecut hole 2M\_55x90mm Tag\_D

55x90mm with 3mm rounded corners 10x3mm diecut hole



## 3M\_60x125mm Tag 60x125mm with

60x125mm with 4.4mm rounded corner 16x3mm diecut hole



4M\_90x125mm Tag\_A 90x125mm with

90x125mm with 4mm rounded corner 5mm diecut hole

4M\_90x125mm Tag\_B 90x125mm with 5mm rounded corner 14x5mm diecut hole







105mm round