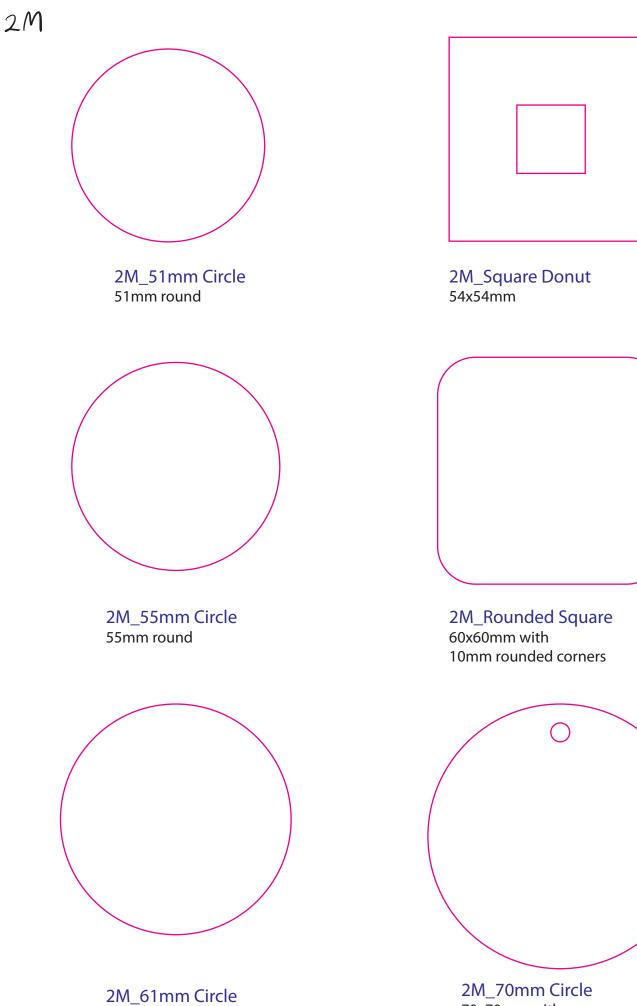

## $\bigcirc$

1M\_65x25mm Key Card 65x25mm with 4mm diecut hole

1M\_39x9mm diecut hole

61mm round

70x70mm with 5mm diecut hole

2M\_Ticket shape 88x26mm

2M\_Saw shape 90x54mm

2M\_14mm Insert Cuts 93x57mm